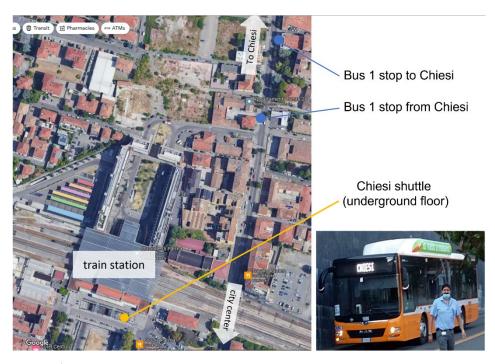

## Lung Modelling Congress 2023

The congress will take place at Chiesi Farmaceutici headquarters:

Via Paradigna 131A 43122 Parma (Italy)

Here is a <u>link</u> to Google Maps. For those coming by car the location is just few minutes drive from Parma highway exit (see map below for suggested car parks). For those coming by train, or staying in a hotel close to the train station, Chiesi has a **private shuttle service** going from the train station to the headquarters/research center. Here is the timetable:

Train station to Chiesi in the morning: 7:45, 8:15 and 8:45 Chiesi to train station in the evening: 17:10, 17:40 and 18:10

Please notice the shuttle also stops at our manufacturing site in San Leonardo street, this is just an intermediate stop, please stay on the shuttle until the end of the ride. Alternatively **bus number 1** stops two minutes walk from the train station and drops you almost in front of the headquarters entrance, see the time tables and maps below.