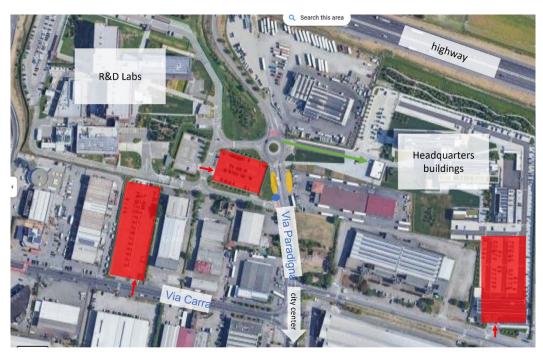

## Lung Modelling Congress 2023

The congress will take place at Chiesi Farmaceutici headquarters:

Via Paradigna 131A 43122 Parma (Italy)

Here is a <u>link</u> to Google Maps. For those coming by car the location is just few minutes drive from Parma highway exit (see map below for suggested car parks). For those coming by train, or staying in a hotel close to the train station, Chiesi has a **private shuttle service** going from the train station to the headquarters/research center. Here is the timetable: